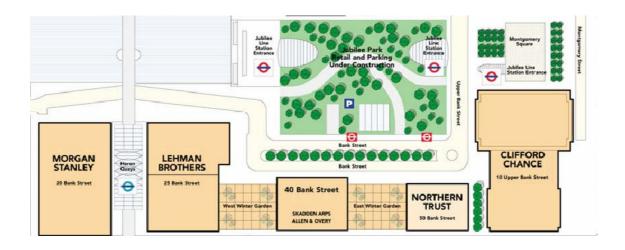

## **Directions to Clifford Chance, London Office**

## 10 Upper Bank Street, Canary Wharf, London E14 5JJ

## **Travelling by Tube:**

Take the Jubilee Line to Canary Wharf station. Follow the Upper Bank Street Exit signs from the platform - this exit will bring you out to street level with our building to your right.

## Travelling by Docklands Light Railway (DLR):

Take the DLR to Heron Quays station. Upon exiting the station, turn right (past Lehman Brothers entrance) and walk along Bank Street. When Bank Street joins Upper Bank Street follow the road around to the left - our building, and client entrance, is now on your right.